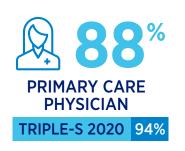

## **COMPOSITE MEASURE**

Composite measures combine results from related survey questions into a single measure to summarize health plan performance.

| Composite Measures                                     | TSS 2020 | TSS 2021 |
|--------------------------------------------------------|----------|----------|
| Getting Needed Care                                    | 87%      | 82%      |
| Getting Care Quicky                                    | 84%      | 79%      |
| Claims Processing                                      | 75%      | 79%      |
| Coordination of Care                                   | 85%      | 79%      |
| Customer Service                                       | 85%      | 87%      |
| How well Doctors Communicate                           | 97%      | 95%      |
| Other Measures                                         |          |          |
| Ease of filling out form                               | 97%      | 98%      |
| Qualification Questions                                |          |          |
| Rating of Health Plan                                  | 85%      | 88%      |
| Rating of Health Care                                  | 86%      | 86%      |
| Rating of Personal Doctor                              | 94%      | 88%      |
| Rating of Specialist                                   | 87%      | 90%      |
| Effectiveness of care measures                         |          |          |
| Flu vaccines (adults 18-64)                            | 37%      | 44%      |
| Advice to smokers and tobacco users to discontinue use | 90%      | 80%      |
| Discussing smoking cessation medications               | 47%      | 58%      |
| Discussing cease-and-see strategies                    | 47%      | 47%      |