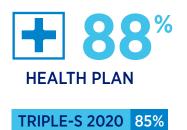

## **COMPOSITE MEASURE**

Composite measures combine results from related survey questions into a single measure to summarize health plan performance.

| Composite Measures                                     | TSS 2020 | TSS 2021 |
|--------------------------------------------------------|----------|----------|
| Getting Needed Care                                    | 87%      | 82%      |
| Getting Care Quicky                                    | 84%      | 79%      |
| Claims Processing                                      | 75%      | 79%      |
| Coordination of Care                                   | 85%      | 79%      |
| Customer Service                                       | 85%      | 87%      |
| How well Doctors Communicate                           | 97%      | 95%      |
| Other Measures                                         |          |          |
| Ease of filling out form                               | 97%      | 98%      |
| Qualification Questions                                |          |          |
| Rating of Health Plan                                  | 85%      | 88%      |
| Rating of Health Care                                  | 86%      | 86%      |
| Rating of Personal Doctor                              | 94%      | 88%      |
| Rating of Specialist                                   | 87%      | 90%      |
| Effectiveness of care measures                         |          |          |
| Flu vaccines (adults 18-64)                            | 37%      | 44%      |
| Advice to smokers and tobacco users to discontinue use | 90%      | 80%      |
| Discussing smoking cessation medications               | 47%      | 58%      |
| Discussing cease-and-see strategies                    | 47%      | 47%      |