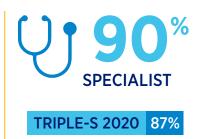

## **COMPOSITE MEASURE**

Composite measures combine results from related survey questions into a single measure to summarize health plan performance.

| Composite Measures                                     | TSS 2020 | TSS 2021 |
|--------------------------------------------------------|----------|----------|
| Getting Needed Care                                    | 87%      | 82%      |
| Getting Care Quicky                                    | 84%      | 79%      |
| Claims Processing                                      | 75%      | 79%      |
| Coordination of Care                                   | 85%      | 79%      |
| Customer Service                                       | 85%      | 87%      |
| How well Doctors Communicate                           | 97%      | 95%      |
| Other Measures                                         |          |          |
| Ease of filling out form                               | 97%      | 98%      |
| Qualification Questions                                |          |          |
| Rating of Health Plan                                  | 85%      | 88%      |
| Rating of Health Care                                  | 86%      | 86%      |
| Rating of Personal Doctor                              | 94%      | 88%      |
| Rating of Specialist                                   | 87%      | 90%      |
| Effectiveness of care measures                         |          |          |
| Flu vaccines (adults 18-64)                            | 37%      | 44%      |
| Advice to smokers and tobacco users to discontinue use | 90%      | 80%      |
| Discussing smoking cessation medications               | 47%      | 58%      |
| Discussing cease-and-see strategies                    | 47%      | 47%      |