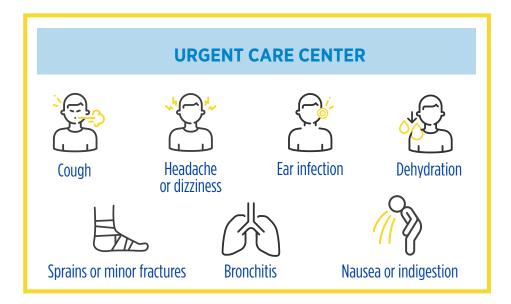

## Where Should I Go: Emergency Room or Urgent Care Center?

## Save time and money.

Visit an urgent care center when you need quick medical attention, but your life is not in danger.

Refer to the Provider Directory for the full list of Urgent Care Centers in Puerto Rico.