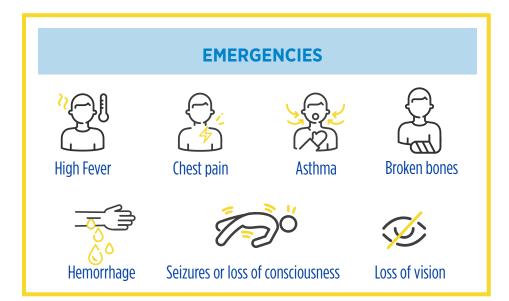

## Where Should I Go: Emergency Room or Urgent Care Center?

If a person requires treatment for an emergency condition, they should seek immediate care in a hospital emergency room or a nearest emergency room facility or call the 9-1-1 System.